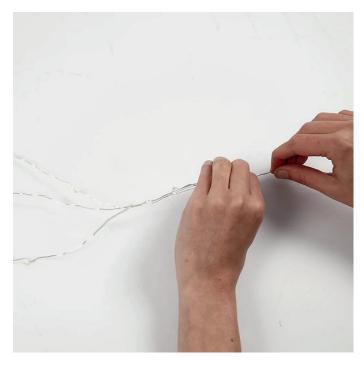

1. Start by filling the box, using floral foam as the base and filling the surface with the sandy clay.

2. Make a garden fence by painting small wooden popsicle sticks according to your ideas and then connecting them together with the help of florist wire as shown in the picture.