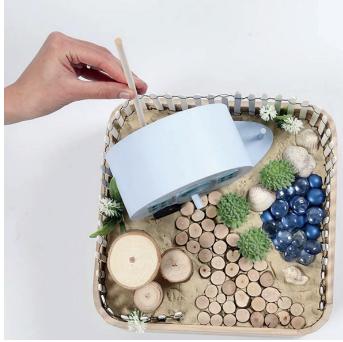

7. Fold the fairy lights three times so that the lights are staggered. Then connect the strands by twisting them slightly.

8. Place the centre of the fairy lights on the top of the flower stick and stick it there. Attach the two ends to the garden fence by wrapping them around a fence post.

You can hide the battery behind the caravan.

9. Fold over a piece of paper with a double-sided design by approx. 2 cm and cut out small triangles with the scissors to create triangles with different patterns.

Cut out as many triangles as you need for the garland.

10. Then stick all the pennants to the fairy lights between the lights.

11. Form a tiny wreath by wrapping some floral wire around two fingers.

Attach small flowers to the wire wreath using a glue

12. Complete the camping scene according to your ideas with furniture, plants, birds and anything else you like.

Unter den folgenden Artikelnummern findest du alles, was du brauchst:

Campingwagen: 20232826