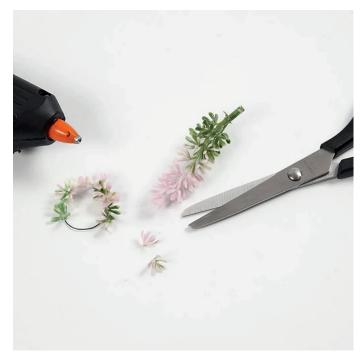

Cut out as many triangles as you need for the garland.

10. Then stick all the pennants to the fairy lights between the lights.

11. Form a tiny wreath by wrapping some floral wire around two fingers.

Attach small flowers to the wire wreath using a glue