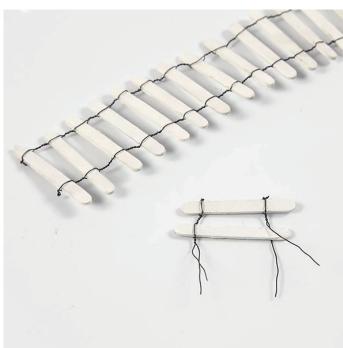

1. Start by filling the box, using floral foam as the base and filling the surface with the sandy clay.

2. Make a garden fence by painting small wooden popsicle sticks according to your ideas and then connecting them together with the help of florist wire as shown in the picture.