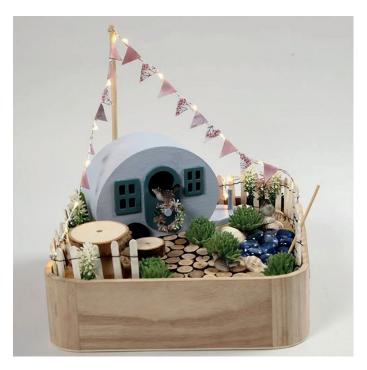

## Miniature camping scene

Today I would like to show you how to create a cute camping scene on a wooden tray.

Create your own little miniature world with a few simple materials and a little creativity.

12. Complete the camping scene according to your ideas with furniture, plants, birds and anything else you like.

Unter den folgenden Artikelnummern findest du alles, was du brauchst:

Campingwagen: 20232826