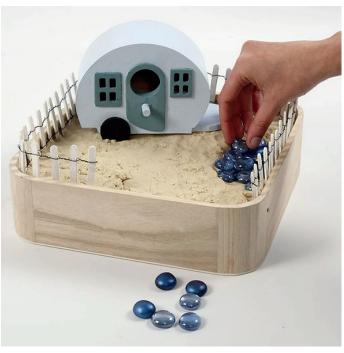

**3.** Press the fence into the sand. If you want it to hold particularly well, you can also glue it to the inside wall at individual points.

**4**. Dig a depression in the sand for the pond and fill it with blue glass stones.

**5.** Then use flat wooden discs to create a path from the garden fence to the caravan entrance.

**6.** Now stick a flower stick deep into the sand behind the caravan and check that it is firmly seated in the Floral Foam underneath.