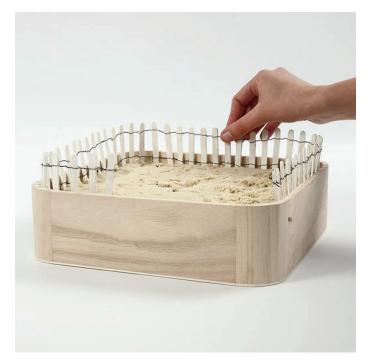

**3.** Press the fence into the sand. If you want it to hold particularly well, you can also glue it to the inside wall at individual points.

**4**. Dig a depression in the sand for the pond and fill it with blue glass stones.