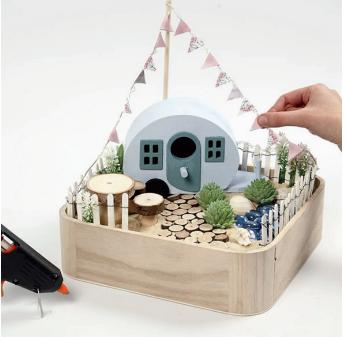

Cut out as many triangles as you need for the garland.

10. Then stick all the pennants to the fairy lights between the lights.

11. Form a tiny wreath by wrapping some floral wire around two fingers.

Attach small flowers to the wire wreath using a glue

12. Complete the camping scene according to your ideas with furniture, plants, birds and anything else you like.

Unter den folgenden Artikelnummern findest du alles, was du brauchst:

Campingwagen: 20232826