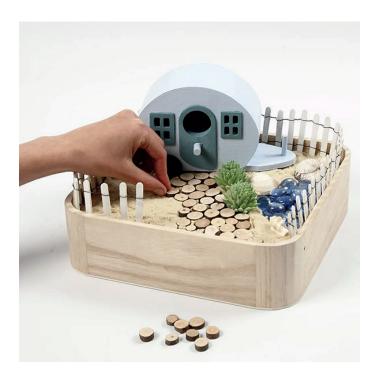

**5.** Then use flat wooden discs to create a path from the garden fence to the caravan entrance.

**6.** Now stick a flower stick deep into the sand behind the caravan and check that it is firmly seated in the Floral Foam underneath.

12. Complete the camping scene according to your ideas with furniture, plants, birds and anything else you like.

Unter den folgenden Artikelnummern findest du alles, was du brauchst:

Campingwagen: 20232826