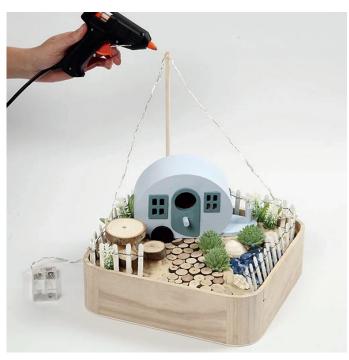

**5.** Then use flat wooden discs to create a path from the garden fence to the caravan entrance.

**6.** Now stick a flower stick deep into the sand behind the caravan and check that it is firmly seated in the Floral Foam underneath.

7. Fold the fairy lights three times so that the lights are staggered. Then connect the strands by twisting them slightly.

8. Place the centre of the fairy lights on the top of the flower stick and stick it there. Attach the two ends to the garden fence by wrapping them around a fence post.

You can hide the battery behind the caravan.

9. Fold over a piece of paper with a double-sided design by approx. 2 cm and cut out small triangles with the scissors to create triangles with different patterns.