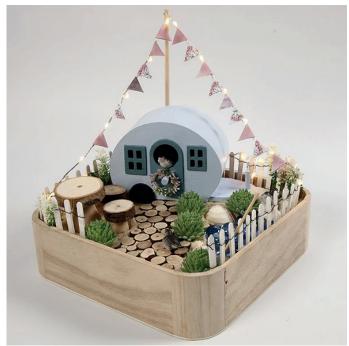

## Miniature camping scene

Today I would like to show you how to create a cute camping scene on a wooden tray.

Create your own little miniature world with a few simple materials and a little creativity.

1. Start by filling the box, using floral foam as the base and filling the surface with the sandy clay.

2. Make a garden fence by painting small wooden popsicle sticks according to your ideas and then connecting them together with the help of florist wire as shown in the picture.

**3.** Press the fence into the sand. If you want it to hold particularly well, you can also glue it to the inside wall at individual points.

**4**. Dig a depression in the sand for the pond and fill it with blue glass stones.

**5.** Then use flat wooden discs to create a path from the garden fence to the caravan entrance.

**6.** Now stick a flower stick deep into the sand behind the caravan and check that it is firmly seated in the Floral Foam underneath.

7. Fold the fairy lights three times so that the lights are staggered. Then connect the strands by twisting them slightly.

8. Place the centre of the fairy lights on the top of the flower stick and stick it there. Attach the two ends to the garden fence by wrapping them around a fence post.

You can hide the battery behind the caravan.

9. Fold over a piece of paper with a double-sided design by approx. 2 cm and cut out small triangles with the scissors to create triangles with different patterns.

Cut out as many triangles as you need for the garland.

10. Then stick all the pennants to the fairy lights between the lights.

11. Form a tiny wreath by wrapping some floral wire around two fingers.

Attach small flowers to the wire wreath using a glue

12. Complete the camping scene according to your ideas with furniture, plants, birds and anything else you like.

Unter den folgenden Artikelnummern findest du alles, was du brauchst:

Campingwagen: 20232826