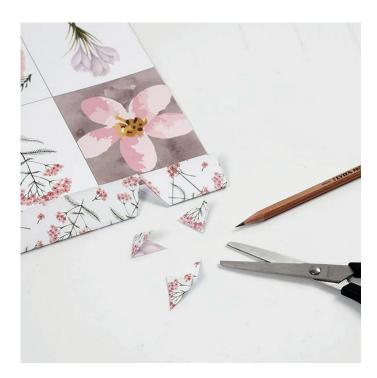

You can hide the battery behind the caravan.

9. Fold over a piece of paper with a double-sided design by approx. 2 cm and cut out small triangles with the scissors to create triangles with different patterns.

Cut out as many triangles as you need for the garland.

10. Then stick all the pennants to the fairy lights between the lights.

11. Form a tiny wreath by wrapping some floral wire around two fingers.

Attach small flowers to the wire wreath using a glue