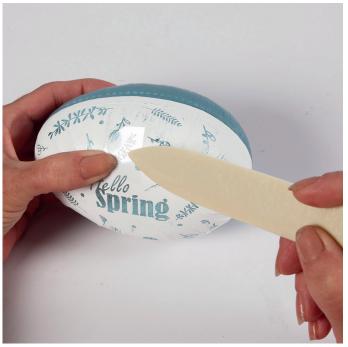

4. Remove the plastic layer.

**5**. Rub the edge of the adhesive film onto the egg surface (this works best with a folding bone) until the adhesive is completely bonded to the egg.

**6.** Now carefully remove the plastic adhesive film from the transferred motif.

7. Now place the decorative film on the adhesive motif and rub the film firmly onto the surface with the folding bone.

Carefully peel off the decorative film. This transfers the decorative film to the adhesive film design.