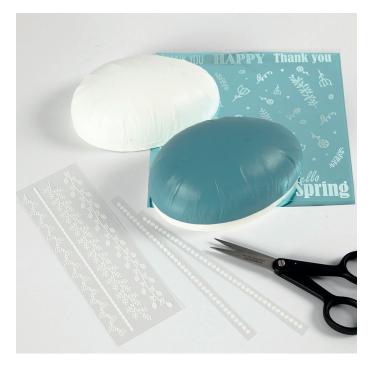

We'll show you how to do it here.

1. First paint the egg with craft paint according to your own ideas.

2. Then apply a coat of découpage varnish onto the entire surface.

**3.** Take a sheet of adhesive film and cut off the corners and protruding edges.

4. Remove the plastic layer.

**5**. Rub the edge of the adhesive film onto the egg surface (this works best with a folding bone) until the adhesive is completely bonded to the egg.

**6.** Now carefully remove the plastic adhesive film from the transferred motif.