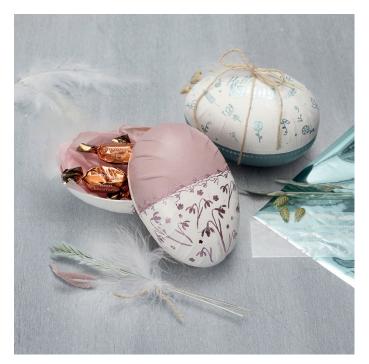

## Papier-mâché egg, decorated with craft paint and decorative foil

Create a pretty Easter gift box for sweets from a simple two-part papier-mâché egg using paint, decorative foil and decoupage varnish.

12. The finished eggs not only make pretty gift packaging, they can also be used as a decorative box for sweets next Easter.

You will find everything you need under the following article numbers:

Eggs: 20243360, 20243300, 20243301