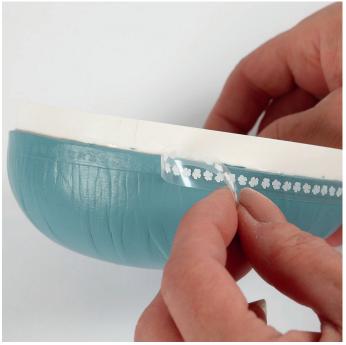

7. Now place the decorative film on the adhesive motif and rub the film firmly onto the surface with the folding bone.

Carefully peel off the decorative film. This transfers the decorative film to the adhesive film design.

**8**. Now the small motifs that were previously cut out of the adhesive film need to be placed on the egg.

This work will be easier if you treat one motif at a time

9. Place the decorative foil on the adhesive foil, rub it on with a folding bone and carefully peel off the decorative foil.