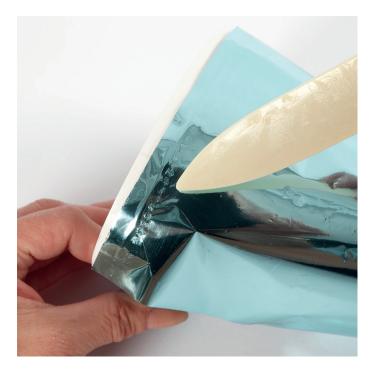

7. Now place the decorative film on the adhesive motif and rub the film firmly onto the surface with the folding bone.

Carefully peel off the decorative film. This transfers the decorative film to the adhesive film design.

**8**. Now the small motifs that were previously cut out of the adhesive film need to be placed on the egg.

This work will be easier if you treat one motif at a time

9. Place the decorative foil on the adhesive foil, rub it on with a folding bone and carefully peel off the decorative foil.