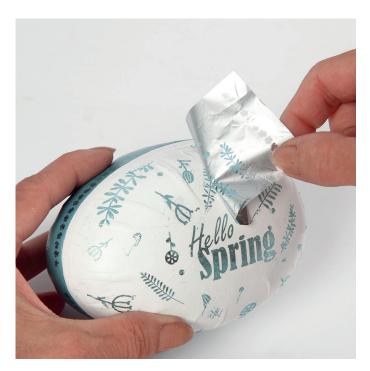

7. Now place the decorative film on the adhesive motif and rub the film firmly onto the surface with the folding bone.

Carefully peel off the decorative film. This transfers the decorative film to the adhesive film design.

**8**. Now the small motifs that were previously cut out of the adhesive film need to be placed on the egg.

This work will be easier if you treat one motif at a time

9. Place the decorative foil on the adhesive foil, rub it on with a folding bone and carefully peel off the decorative foil.