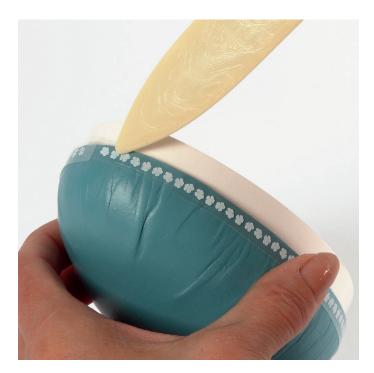

4. Remove the plastic layer.

**5**. Rub the edge of the adhesive film onto the egg surface (this works best with a folding bone) until the adhesive is completely bonded to the egg.

**6.** Now carefully remove the plastic adhesive film from the transferred motif.

7. Now place the decorative film on the adhesive motif and rub the film firmly onto the surface with the folding bone.

Carefully peel off the decorative film. This transfers the decorative film to the adhesive film design.