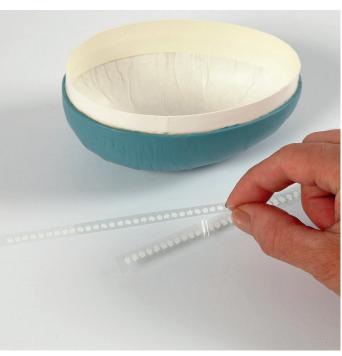

We'll show you how to do it here.

1. First paint the egg with craft paint according to your own ideas.

2. Then apply a coat of découpage varnish onto the entire surface.

**3.** Take a sheet of adhesive film and cut off the corners and protruding edges.

4. Remove the plastic layer.

**5**. Rub the edge of the adhesive film onto the egg surface (this works best with a folding bone) until the adhesive is completely bonded to the egg.

**6.** Now carefully remove the plastic adhesive film from the transferred motif.