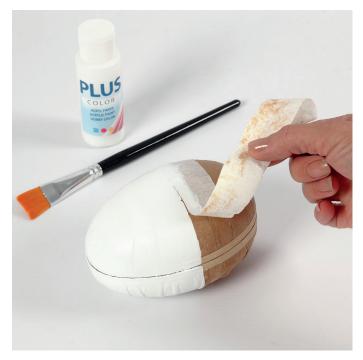

We'll show you how to do it here.

1. First paint the egg with craft paint according to your own ideas.

2. Then apply a coat of découpage varnish onto the entire surface.

**3.** Take a sheet of adhesive film and cut off the corners and protruding edges.