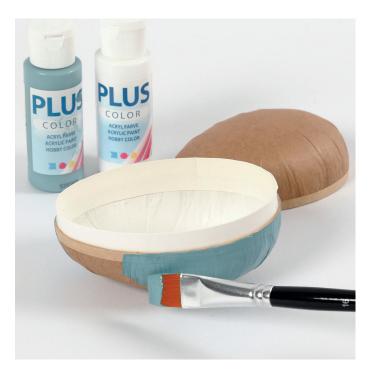

We'll show you how to do it here.

1. First paint the egg with craft paint according to your own ideas.

2. Then apply a coat of découpage varnish onto the entire surface.

**3.** Take a sheet of adhesive film and cut off the corners and protruding edges.