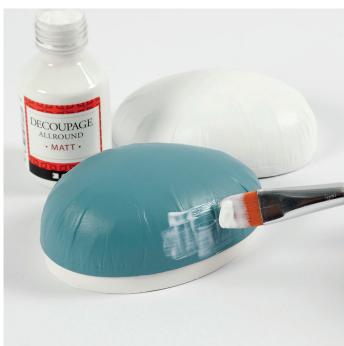

We'll show you how to do it here.

1. First paint the egg with craft paint according to your own ideas.

2. Then apply a coat of découpage varnish onto the entire surface.

**3.** Take a sheet of adhesive film and cut off the corners and protruding edges.