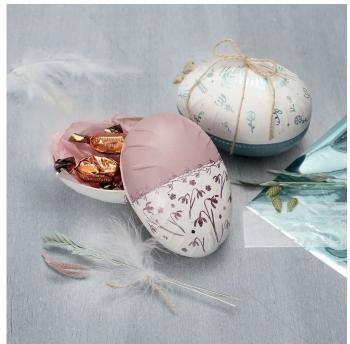

## Papier-mâché egg, decorated with craft paint and decorative foil

Create a pretty Easter gift box for sweets from a simple two-part papier-mâché egg using paint, decorative foil and decoupage varnish.

12. The finished eggs not only make pretty gift packaging, they can also be used as a decorative box for sweets next Easter.

You will find everything you need under the following article numbers:

Eggs: 20243360, 20243300, 20243301